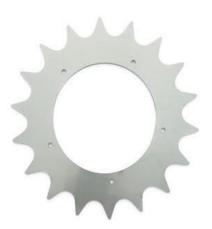

#### **GREEN**line

Keypad & LED

4 point star blade

Spike wheel

Shelter garage shiny black

Shelter garage carbon look