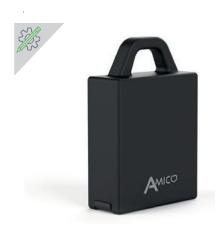

# Ambrogio is a friend to all animals and respects their need for space.

AMICO is the new technology bearing the ZCS logo that ensures the safe operation of Ambrogio robot near animals wearing an AMICO, until the automatic shutdown of the blade. A micro device to be put on an average/large-sized pets's collar, or on its back, as in the case of a tortoise. The AMICO tag communicates with Ambrogio robot as it approaches any animal with the tag.

AMICO is harmless and safe.