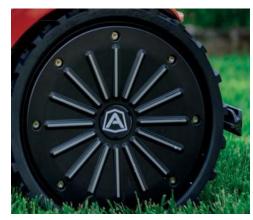

Manage up to 4 separateareas

Keypad & LED

Eco Mode Sensor

Bluetooth Receiver

GREENline

Keypad commands

18 cm blade

Flex rubber rear wheels

Recharging base cover

Amico

Created to cut small, but complex gardens with narrow and tight maneuvering spaces.

18 cm blade

High efficiency brushless

Manage up to 4 separateareas

Keypad & LED

Eco Mode Sensor