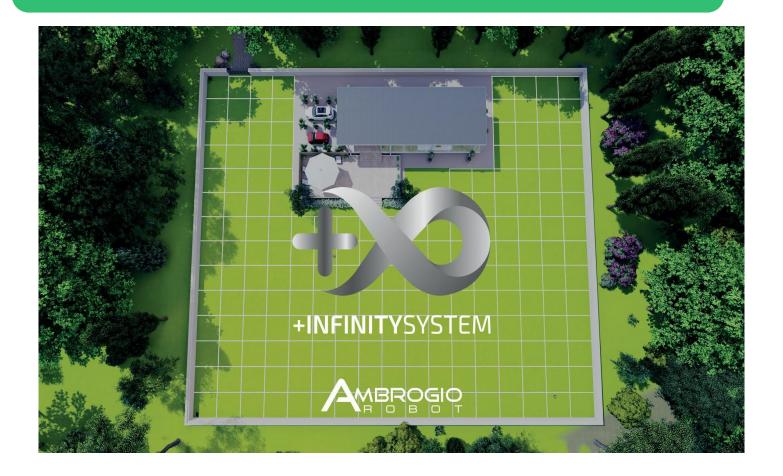

# Infinity System

**+INFINITYSYSTEM**, through the Cloud technologies and ZCS Connect, creates a constantly shared virtual map on the area to be mowed. The shared map allows robots to know the already cut micro areas optimising the working time, without neglecting any area and with maximum precision. The robots equipped with **+INFINITYSYSTEM** have the ability to readjust themselves to work in areas that have increased their surface over time. External areas which become "yards" can be managed in a perfect combination with all the other green spaces.

The **+ INFINITYSYSTEM** system is recommended for the maintenance of medium/large spaces up to very large areas such as sport fields, airfields and gol courses.