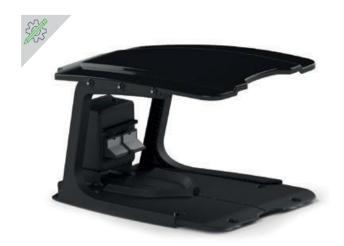

# Accessories 253

**Installation KIT** 

Recharging **Base Cover** 

**Spikes** 

**AMICO** 

THE ROBOTIC LAWNMOWER

| Installation Kit SS | 150m wire | 300 pegs | 3 connectors |
|---------------------|-----------|----------|--------------|
| Installation Kit S  | 150m wire | 300 pegs | 3 connectors |
| Installation Kit L  | 300m wire | 500 pegs | 6 connectors |

# Recharging base cover

| ' |                                            |                                 |  |
|---|--------------------------------------------|---------------------------------|--|
|   | Shelter Garage colour shiny black          | TUENTY                          |  |
|   | Shelter Garage colour<br>black carbon look | <i>L36 L35</i>                  |  |
|   | Shelter Garage colour shiny black          | <i>L35</i>                      |  |
|   | Shelter Garage colour shiny black          | L250                            |  |
|   | Shelter Garage colour shiny black          |                                 |  |
|   | Shelter Garage colour shiny black          | <b>4.0</b><br><b>4.36</b> elite |  |