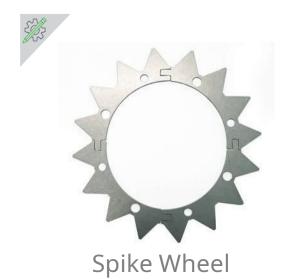

#### **GREEN**line

Keypad & LED

4 point star blade

Spike wheel

Shelter garage shiny black

Shelter garage carbon look

Spike wheel

Recharging base cover

Shelter garage carbon look

1.800 m<sup>2</sup>/sqm

Taglio consecutivo\*
Continuous cutting\*

Giardino libero Free Garden Time

The two models from the L35 line include a high degree of innovation. The brushless motors, advanced cutting systems and the flex rubber wheel allow the robot to mow and maintain complex areas up to 1,800 sqm.

Spike wheel

Recharging base cover

Shelter garage carbon look

The model is ideal for those who want a robust, high- performance and innovative robot. The user interface with large, standard touchscreen display makes handling the robot simple and intuitive.