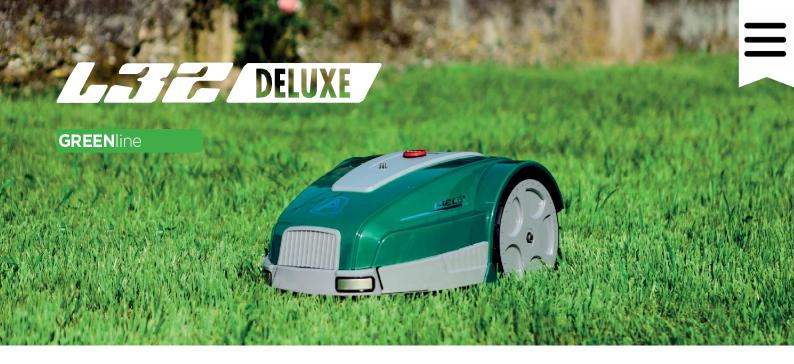

#### La Caracter Filter

- •3.200 mq
- •Slopes up to 45%
- •Advanced Cutting systems
- •ZCS Innovative inside +