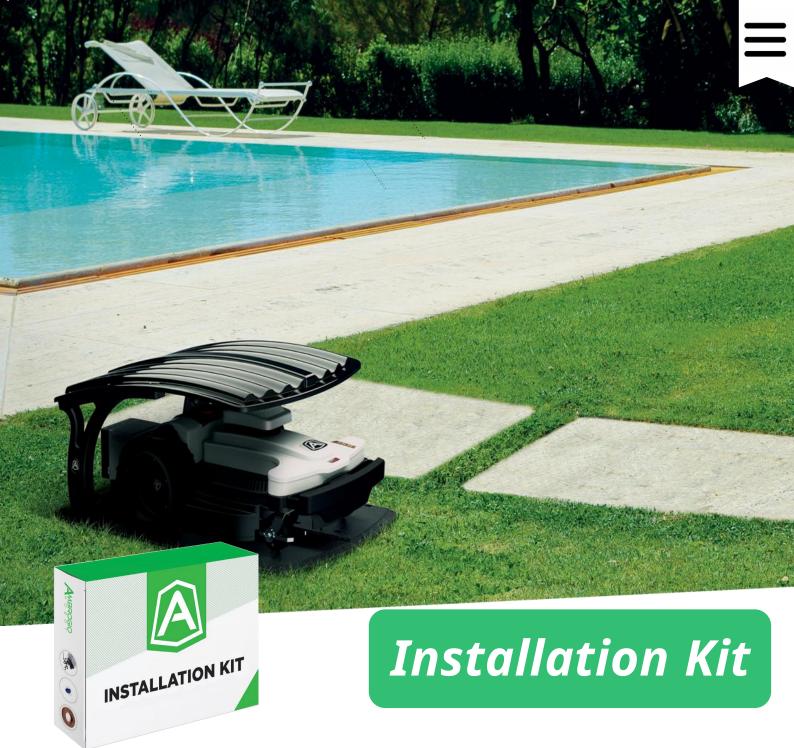

# Accessories 253

**Installation KIT** 

Recharging **Base Cover** 

**Spikes** 

**AMICO** 

THE ROBOTIC LAWNMOWER

| Installation Kit SS | 150m wire | 300 pegs | 3 connectors |
|---------------------|-----------|----------|--------------|
| Installation Kit S  | 150m wire | 300 pegs | 3 connectors |
| Installation Kit L  | 300m wire | 500 pegs | 6 connectors |