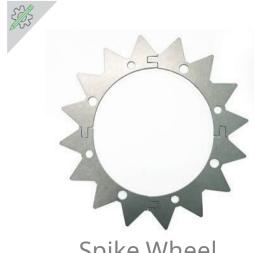

#### **GREEN**line

Keypad & LED

4 point star blade

Spike wheel

Shelter garage shiny black

Shelter garage carbon look

Spike wheel

Recharging base cover

Shelter garage carbon look

1.800 m<sup>2</sup>/sqm

Taglio consecutivo\*
Continuous cutting\*

Giardino libero Free Garden Time

The two models from the L35 line include a high degree of innovation. The brushless motors, advanced cutting systems and the flex rubber wheel allow the robot to mow and maintain complex areas up to 1,800 sqm.

Spike wheel

Recharging base cover

Shelter garage carbon look

The model is ideal for those who want a robust, high- performance and innovative robot. The user interface with large, standard touchscreen display makes handling the robot simple and intuitive.