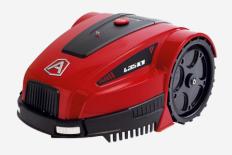

accessories

ZCS Special Contents

At any time you can return to the main menu by clicking on the hamburger button

The **GREEN** line was designed to allow you to benefit from all the advantages offered by Ambrogio's simple and innovative technology. The four models of the line, all with brushless motors, ensure excellent cutting and nutrition of the turf, resulting in a greener, lusher, and healthier lawn in a completely eco-friendly way. The models are very compact for small gardens and have the ability to hand the most difficult slopes and up to 4

#### Green Line

- •200 mq
- •Slopes up to 50%
- •Bluetooth Receiver+APP

- •400mq
- •Slopes up to 50%
- •Bluetooth Receiver+APP

- •600 mq
- •Manage up to 4 separate areas
- •Bluetooth Receiver+APP

- •800 mq
- •Manage up to 4 separate areas
- •Bluetooth Receiver+APP