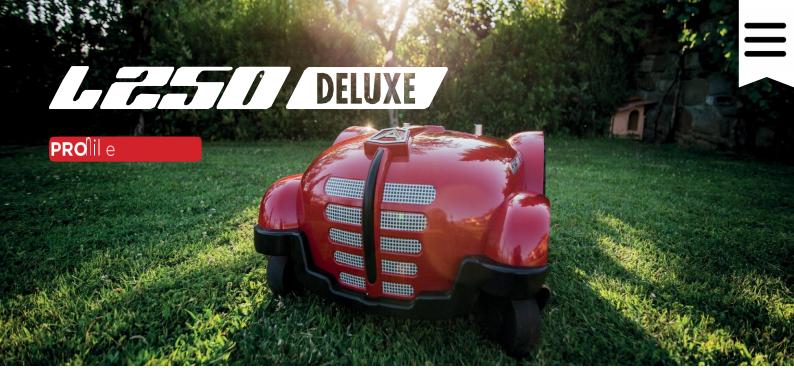

up to 8 separateareas

**ZCS Connect** 

SDM Cutting System Bluetooth Receiver



**PRO**line



Keypad & Led



4 point star blade



Spike wheel



Recharging base cover



Shelter garage carbon look





1.800 m<sup>2</sup>/sqm







Taglio consecutivo\*
Continuous cutting\*

Giardino libero Free Garden Time

The two models from the L35 line include a high degree of innovation. The brushless motors, advanced cutting systems and the flex rubber wheel allow the robot to mow and maintain complex areas up to 1,800 sqm.













Flex rubber rear wheel

High efficiency brushless motors

Manage up to 8 separateareas

**ZCS Connect** 

SDM Cutting System Bluetooth Receiver



PRO



Keypad & Led



4 point star blade



Spike wheel



Recharging base cover



Shelter garage carbon look





The model is ideal for those who want a robust, high- performance and innovative robot. The user interface with large, standard touchscreen display makes handling the robot simple and intuitive.





1 2 2









High efficiency brushless motors Manage up to 8 separate areas Slopes up to 45% 7.5 Ah lithium-ion battery Eco Mode Sensor Bluetooth Receiver Patented front wheels



#### **PRO**line



Touchscreen Display



4 point star blade



Flex rubber rear wheel





Spike wheel



Shelter garage shiny black











Continuous cutting\*







DISPLAY

BLUETOOTH &





The two models are a concentration of innovation and technology. The touchscreen display, the advanced navigation systems and standard ZCS Connect module make the robots extremely performing













Flex rubber