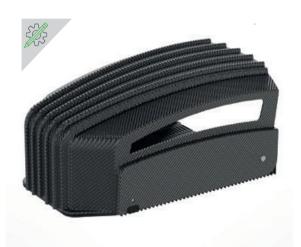

# Recharging base cover

| ' |                                            |                                 |  |
|---|--------------------------------------------|---------------------------------|--|
|   | Shelter Garage colour shiny black          | TUENTY                          |  |
|   | Shelter Garage colour<br>black carbon look | <i>L36 L35</i>                  |  |
|   | Shelter Garage colour shiny black          | <i>L35</i>                      |  |
|   | Shelter Garage colour shiny black          | L250                            |  |
|   | Shelter Garage colour shiny black          |                                 |  |
|   | Shelter Garage colour shiny black          | <b>4.0</b><br><b>4.36</b> elite |  |