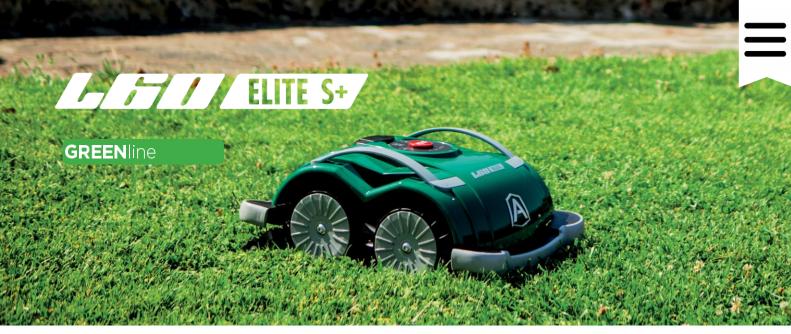

#### ELITE S+

- •5.000 mq Slopes up to 45%
- •Advanced Cutting systems
- •ZCS Innovative inside +