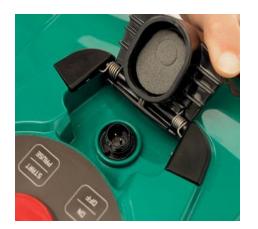

New brushless motor, new motherboard and keyboard restyling

Lightweight and portable Slopes up to 50%

Four wheel drive

Eco Mode Sensor

Bluetooth Receiver

**ZGS Sensor** 

GREENline

Charging Point

Keypad commands

Blade and ZGS Sensor

Bumper and obstacle sensor

Amico

7,5 Ah litio-ioni - 7,5 Ah lithium-ion

Simple, no installation, designed for small green areas. The robot's ease of use also allows it to be put into service immediately and transported across multiple areas and different gardens.

Keypad commands

Blade and ZGS Sensor

Bumper and obstacle sensor

Amico

It is perfect for those who want a simple robot, without renouncing high technology locked up in only 42 cm and no more than 7 kg.

High efficiency brushless