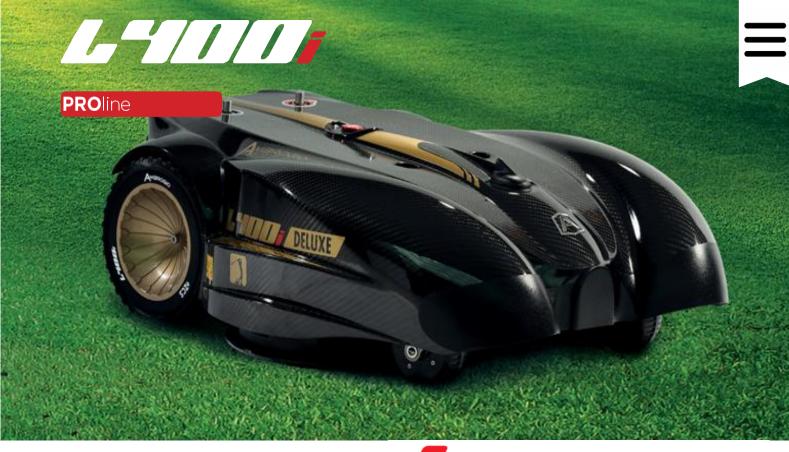

Flex Rubber wheel

Spike wheel

Shelter garage shiny black

DISPLAY

A powerful robot with an attractive design typical of Italian products, wich can manage gardens up to 20,000 sqm. The two models are also equipped with the ZCS Connect, to connect and interact with the robot any time and anywhere

High efficiency brushless motors Manage up to 8 separate areas

Slopes up to 45%

Powerful lithium-ion batteries

Blade motorisatio Perfect cut even on uneven ground Flex rubber rear wheel

SDM Cutting System

#### **PRO**line

Touchscreen Display

4 point star blade

Flex rubber wheel

Charging points

Amico