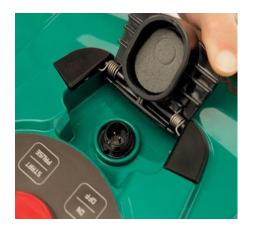

# Accessories 253

**Installation KIT** 

Recharging **Base Cover** 

**Spikes** 

**AMICO** 

THE ROBOTIC LAWNMOWER

| Installation Kit SS | 150m wire | 300 pegs | 3 connectors |
|---------------------|-----------|----------|--------------|
| Installation Kit S  | 150m wire | 300 pegs | 3 connectors |
| Installation Kit L  | 300m wire | 500 pegs | 6 connectors |

# Recharging base cover

| ' |                                            |                                 |  |
|---|--------------------------------------------|---------------------------------|--|
|   | Shelter Garage colour shiny black          | TUENTY                          |  |
|   | Shelter Garage colour<br>black carbon look | <i>L36 L35</i>                  |  |
|   | Shelter Garage colour shiny black          | <i>L35</i>                      |  |
|   | Shelter Garage colour shiny black          | L250                            |  |
|   | Shelter Garage colour shiny black          |                                 |  |
|   | Shelter Garage colour shiny black          | <b>4.0</b><br><b>4.36</b> elite |  |