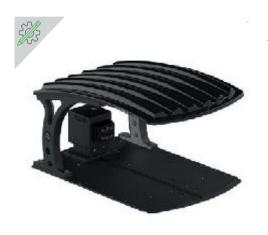

# Recharging base cover

| ' |                                            |                                 |  |
|---|--------------------------------------------|---------------------------------|--|
|   | Shelter Garage colour shiny black          | TUENTY                          |  |
|   | Shelter Garage colour<br>black carbon look | <i>L36 L35</i>                  |  |
|   | Shelter Garage colour shiny black          | <i>L35</i>                      |  |
|   | Shelter Garage colour shiny black          | L250                            |  |
|   | Shelter Garage colour shiny black          |                                 |  |
|   | Shelter Garage colour shiny black          | <b>4.0</b><br><b>4.36</b> elite |  |