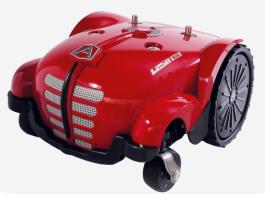

#### **Pro Line**

•1.200 mq
•Complex
gardens,
manage up to 8
separate areas
•Bluethooth
Receiver + APP

#### DELUXE

•1.800 mq
•Complex gardens, manage up to 8 separate areas
•ZCS Connect

•2.600 mq
•Slopes up to
45%
•Complex
gardens,
manage up to 8
separate areas
•Bluetooth
Receiver+APP