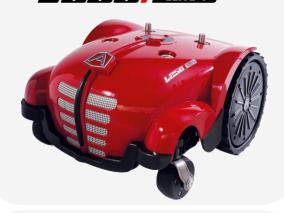

ELITE P **200** m<sup>2</sup>/sqm

5 Ah litio-ioni - 5 Ah lithium-ion

Simple, no installation, designed for small green areas. The robot's ease of use also allows it to be put into service immediately and transported across multiple areas and different gardens.

New brushless motor, new motherboard and keyboard restyling

Lightweight and portable Slopes up to 50%

Four wheel drive

Eco Mode Sensor

Bluetooth Receiver

**ZGS Sensor** 

GREENline

Charging Point

Keypad commands

Blade and ZGS Sensor

Bumper and obstacle sensor

Amico

7,5 Ah litio-ioni - 7,5 Ah lithium-ion

Simple, no installation, designed for small green areas. The robot's ease of use also allows it to be put into service immediately and transported across multiple areas and different gardens.