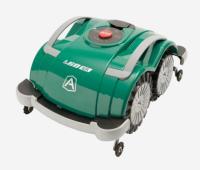

Keypad commands

Blade and ZGS Sensor

Bumper and obstacle sensor

Amico

7,5 Ah litio-ioni - 7,5 Ah lithium-ion

Simple, no installation, designed for small green areas. The robot's ease of use also allows it to be put into service immediately and transported across multiple areas and different gardens.

New brushless motor, new motherboard and keyboard restyling

Lightweight and portable Slopes up to 50%

Four wheel drive

Eco Mode Sensor

Bluetooth Receiver

**ZGS Sensor** 

GREENline

Charging Point