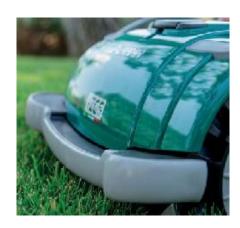

ELITE P **200** m<sup>2</sup>/sqm

5 Ah litio-ioni - 5 Ah lithium-ion

Simple, no installation, designed for small green areas. The robot's ease of use also allows it to be put into service immediately and transported across multiple areas and different gardens.

New brushless motor, new motherboard and keyboard restyling

Lightweight and portable Slopes up to 50%

Four wheel drive

Eco Mode Sensor

Bluetooth Receiver

**ZGS Sensor** 

GREENline

Charging Point

Keypad commands

Blade and ZGS Sensor

Bumper and obstacle sensor

Amico

7,5 Ah litio-ioni - 7,5 Ah lithium-ion

Simple, no installation, designed for small green areas. The robot's ease of use also allows it to be put into service immediately and transported across multiple areas and different gardens.