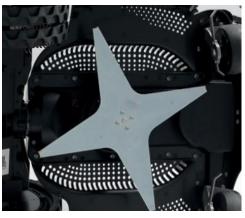

#### **GREEN**line

Keypad & LED

4 point star blade

Spike wheel

Shelter garage shiny black

Shelter garage carbon look