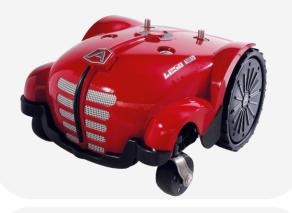

#### **Pro Line**

•1.200 mq
•Complex
gardens,
manage up to 8
separate areas
•Bluethooth
Receiver + APP

#### DELUXE

•1.800 mq
•Complex gardens, manage up to 8 separate areas
•ZCS Connect

•2.600 mq
•Slopes up to
45%
•Complex
gardens,
manage up to 8
separate areas
•Bluetooth
Receiver+APP