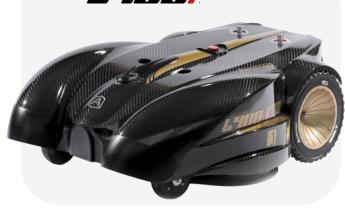

#### L-33-57 FELITE

- •7.000 mq Slopes up to 45%
- •Advanced Cutting systems
- •ZCS Innovative Inside +

- •20.000 mq Slopes up to 45%
- •Complex gardens, manage up to 8 separate areas
- •ZCS Innovative Inside +

Flex Rubber wheel

Spike wheel

Shelter garage shiny black

DISPLAY

A powerful robot with an attractive design typical of Italian products, wich can manage gardens up to 20,000 sqm. The two models are also equipped with the ZCS Connect, to connect and interact with the robot any time and anywhere

High efficiency brushless motors Manage up to 8 separate areas

Slopes up to 45%

Powerful lithium-ion batteries

Blade motorisatio Perfect cut even on uneven ground Flex rubber rear wheel

SDM Cutting System