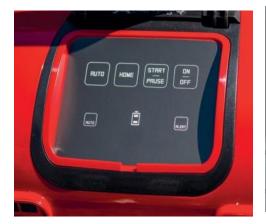

Keypad commands

Blade and ZGS Sensor

Bumper and obstacle sensor

Amico

7,5 Ah litio-ioni - 7,5 Ah lithium-ion

Simple, no installation, designed for small green areas. The robot's ease of use also allows it to be put into service immediately and transported across multiple areas and different gardens.

Keypad commands

Blade and ZGS Sensor

Bumper and obstacle sensor

Amico

It is perfect for those who want a simple robot, without renouncing high technology locked up in only 42 cm and no more than 7 kg.

High efficiency brushless