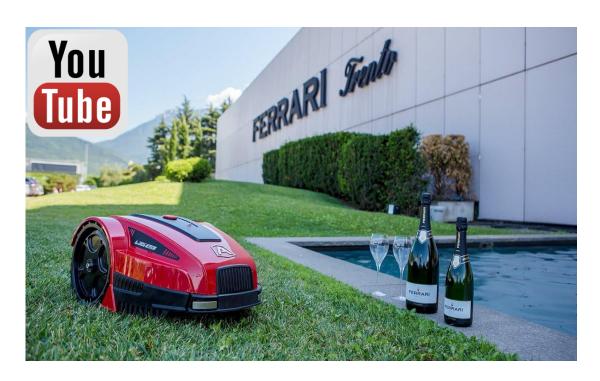

# **Cantine Ferrari**

A Winery that was founded in1902, which produces Sparkling Wine - Classic Method for both the Italian and international markets.

Trento
4.0 Elite

A bottle of Ferrari and Ambrogio Robot. Two Made in Italy brands that are used by all those families that love high quality products which express excellence