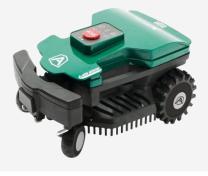

ELITE P **200** m<sup>2</sup>/sqm

5 Ah litio-ioni - 5 Ah lithium-ion

Simple, no installation, designed for small green areas. The robot's ease of use also allows it to be put into service immediately and transported across multiple areas and different gardens.

New brushless motor, new motherboard and keyboard restyling

Lightweight and portable Slopes up to 50%

Four wheel drive

Eco Mode Sensor

Bluetooth Receiver

**ZGS Sensor** 

GREENline

Charging Point

Keypad commands

Blade and ZGS Sensor

Bumper and obstacle sensor

Amico

7,5 Ah litio-ioni - 7,5 Ah lithium-ion

Simple, no installation, designed for small green areas. The robot's ease of use also allows it to be put into service immediately and transported across multiple areas and different gardens.