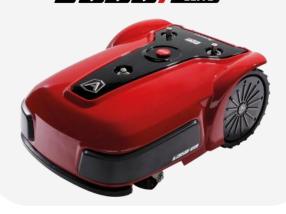

Keypad commands

Blade and ZGS Sensor

Bumper and obstacle sensor

Amico

It is perfect for those who want a simple robot, without renouncing high technology locked up in only 42 cm and no more than 7 kg.

High efficiency brushless

Manage up to 4 separateareas

Keypad & LED

Eco Mode Sensor

Bluetooth Receiver

GREENline

Keypad commands

18 cm blade

Flex rubber rear wheels

Recharging base cover

Amico

Created to cut small, but complex gardens with narrow and tight maneuvering spaces.

18 cm blade

High efficiency brushless

Manage up to 4 separateareas

Keypad & LED

Eco Mode Sensor