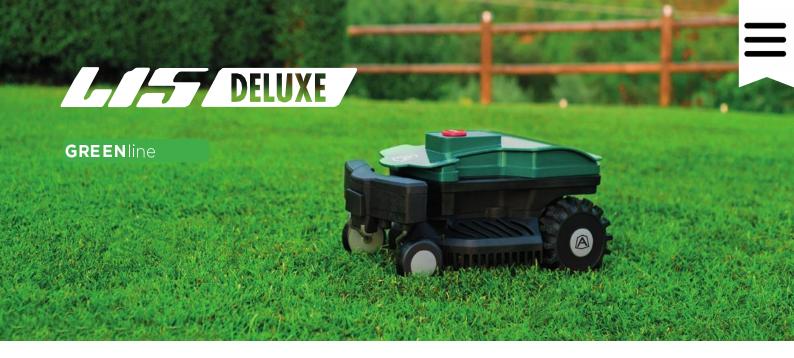

5 Ah litio-ioni Taglio consecutivo\* 5 Ah lithium-ion Continuous cutting\* Giardino libero Free Garden Time

The two models from the L35 line include a high degree of innovation. The brushless motors, advanced cutting systems and the flex rubber wheel allow the robot to mow and maintain complex areas up to 1,200 sqm.

Flex rubber rear wheel

High efficiency brushless motors

Manage up to 8 separateareas

**ZCS Connect** 

SDM Cutting System Bluetooth Receiver

**PRO**line

Keypad & Led

4 point star blade