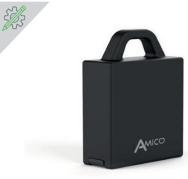

# Ambrogio is a friend to all animals and respects their need for space.

AMICO is the new technology bearing the ZCS logo that ensures the safe operation of Ambrogio robot near animals wearing an AMICO, until the automatic shutdown of the blade. A micro device to be put on an average/large-sized pets's collar, or on its back, as in the case of a tortoise. The AMICO tag communicates with Ambrogio robot as it approaches any animal with the tag.

AMICO is harmless and safe.