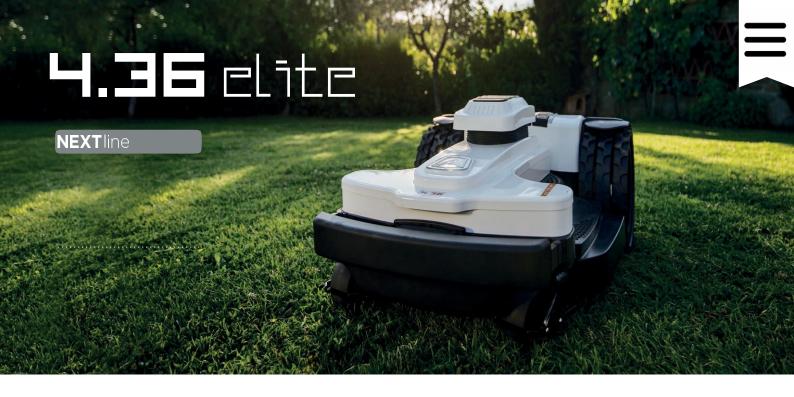

## **Ч.**□ elite

**NEXT**line

Touchscreen display

6 cutter

Inductive charging

Shelter garage shiny black

The powerful battery and the 36 cm blade of Ambrogio 4.36 Elite model allow it to handle large areas. With the Ultra Premium Power Unit, the robot is able to work for over 4 hours.

#### **4.36** elite

#### **NEXT**line

Touchscreen display

4 point star blade

Triple rubber wheel

Shelter garage shiny black