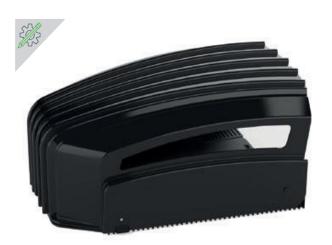

#### **GREEN**line

Keypad & LED

4 point star blade

Spike wheel

Shelter garage shiny black

Shelter garage carbon look

Spike wheel

Recharging base cover

Shelter garage carbon look

1.800 m<sup>2</sup>/sqm

Taglio consecutivo\*
Continuous cutting\*

Giardino libero Free Garden Time

The two models from the L35 line include a high degree of innovation. The brushless motors, advanced cutting systems and the flex rubber wheel allow the robot to mow and maintain complex areas up to 1,800 sqm.

Spike wheel

Recharging base cover

Shelter garage carbon look

The model is ideal for those who want a robust, high- performance and innovative robot. The user interface with large, standard touchscreen display makes handling the robot simple and intuitive.