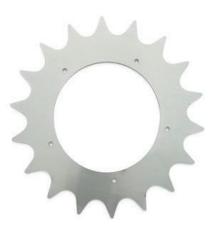

#### **GREEN**line

Keypad & LED

4 point star blade

Spike wheel

Shelter garage shiny black

Shelter garage carbon look