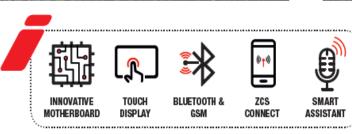

Smart Assistant (Elite and Elite S+)

Next generation processors

**Bluetooth & GSM** 

**ZCS Connect** 

**Keypad & LED** 