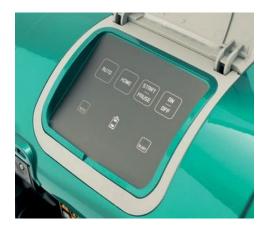

Keypad commands

Blade and ZGS Sensor

Bumper and obstacle sensor

Amico

7,5 Ah litio-ioni - 7,5 Ah lithium-ion

Simple, no installation, designed for small green areas. The robot's ease of use also allows it to be put into service immediately and transported across multiple areas and different gardens.

Keypad commands

Blade and ZGS Sensor

Bumper and obstacle sensor

Amico

It is perfect for those who want a simple robot, without renouncing high technology locked up in only 42 cm and no more than 7 kg.

High efficiency brushless