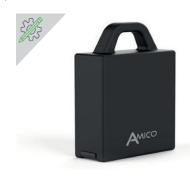

# Ambrogio is a friend to all animals and respects their need for space.

AMICO is the new technology bearing the ZCS logo that ensures the safe operation of Ambrogio robot near animals wearing an AMICO, until the automatic shutdown of the blade. A micro device to be put on an average/large-sized pets's collar, or on its back, as in the case of a tortoise. The AMICO tag communicates with Ambrogio robot as it approaches any animal with the tag.

AMICO is harmless and safe.