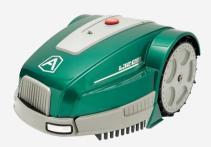

Keypad commands

Blade and ZGS Sensor

Bumper and obstacle sensor

Amico

It is perfect for those who want a simple robot, without renouncing high technology locked up in only 42 cm and no more than 7 kg.

High efficiency brushless

Manage up to 4 separateareas

Keypad & LED

Eco Mode Sensor

Bluetooth Receiver

GREENline

Keypad commands

18 cm blade

Flex rubber rear wheels

Recharging base cover

Amico

Created to cut small, but complex gardens with narrow and tight maneuvering spaces.

18 cm blade

High efficiency brushless

Manage up to 4 separateareas

Keypad & LED

Eco Mode Sensor