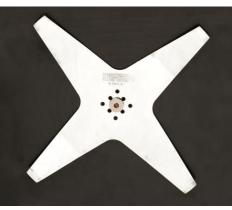

#### **GREEN**line

Keypad & LED

4 point star blade

Spike wheel

Shelter garage shiny black

Shelter garage carbon look

Flex rubber rear wheel

High efficiency brushless motors

Manage up to 8 separateareas

**ZCS Connect** 

SDM Cutting System Bluetooth Receiver

**PRO**line

Keypad & Led

4 point star blade

Flex rubber rear wheel

High efficiency brushless motors

Manage up to 8 separateareas

**ZCS Connect** 

SDM Cutting System Bluetooth Receiver

PRO

Keypad & Led

4 point star blade