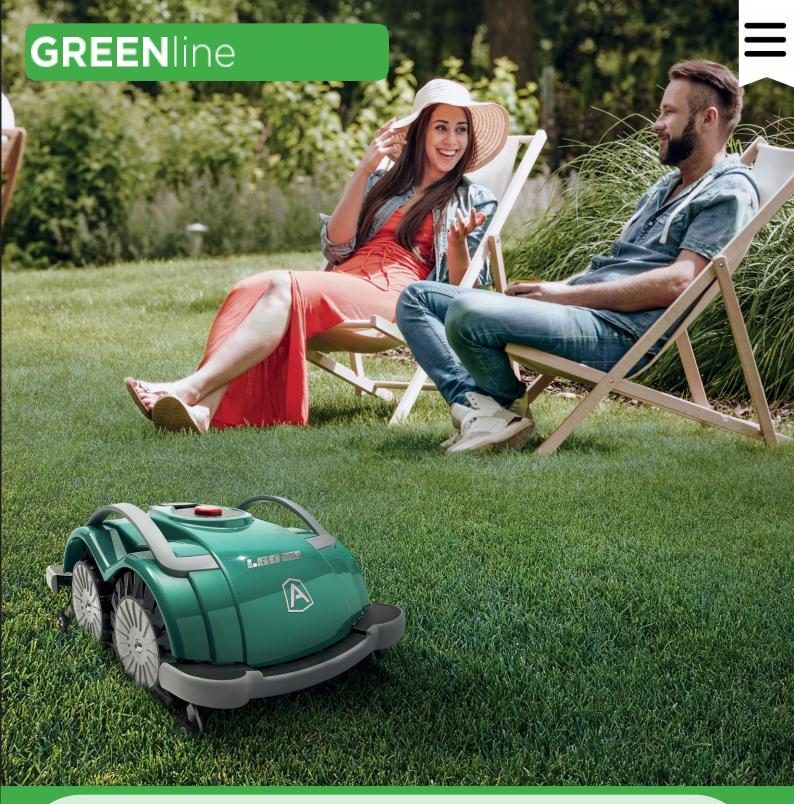

accessories

ZCS Special Contents

At any time you can return to the main menu by clicking on the hamburger button

The **GREEN** line was designed to allow you to benefit from all the advantages offered by Ambrogio's simple and innovative technology. The four models of the line, all with brushless motors, ensure excellent cutting and nutrition of the turf, resulting in a greener, lusher, and healthier lawn in a completely eco-friendly way. The models are very compact for small gardens and have the ability to hand the most difficult slopes and up to 4

#### Green Line

- •200 mq
- •Slopes up to 50%
- •Bluetooth Receiver+APP

- •400mq
- •Slopes up to 50%
- •Bluetooth Receiver+APP

- •600 mq
- •Manage up to 4 separate areas
- •Bluetooth Receiver+APP

- •800 mq
- •Manage up to 4 separate areas
- •Bluetooth Receiver+APP

ELITE P **200** m<sup>2</sup>/sqm

5 Ah litio-ioni - 5 Ah lithium-ion

Simple, no installation, designed for small green areas. The robot's ease of use also allows it to be put into service immediately and transported across multiple areas and different gardens.

New brushless motor, new motherboard and keyboard restyling

Lightweight and portable Slopes up to 50%

Four wheel drive

Eco Mode Sensor

Bluetooth Receiver

**ZGS Sensor** 

GREENline

Charging Point