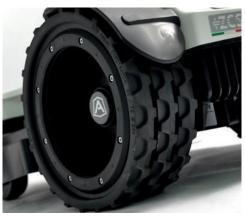

# Accessories 253

**Installation KIT** 

Recharging **Base Cover** 

**Spikes** 

**AMICO** 

THE ROBOTIC LAWNMOWER

| Installation Kit SS | 150m wire | 300 pegs | 3 connectors |
|---------------------|-----------|----------|--------------|
| Installation Kit S  | 150m wire | 300 pegs | 3 connectors |
| Installation Kit L  | 300m wire | 500 pegs | 6 connectors |

# Recharging base cover

| ' |                                            |                                 |  |
|---|--------------------------------------------|---------------------------------|--|
|   | Shelter Garage colour shiny black          | TUENTY                          |  |
|   | Shelter Garage colour<br>black carbon look | <i>L36 L35</i>                  |  |
|   | Shelter Garage colour shiny black          | <i>L35</i>                      |  |
|   | Shelter Garage colour shiny black          | L250                            |  |
|   | Shelter Garage colour shiny black          |                                 |  |
|   | Shelter Garage colour shiny black          | <b>4.0</b><br><b>4.36</b> elite |  |