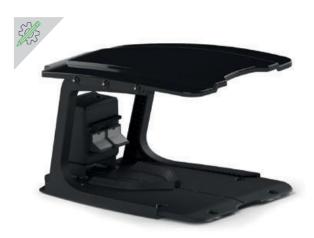

# Recharging base cover

| ' |                                            |                                 |  |
|---|--------------------------------------------|---------------------------------|--|
|   | Shelter Garage colour shiny black          | TUENTY                          |  |
|   | Shelter Garage colour<br>black carbon look | <i>L36 L35</i>                  |  |
|   | Shelter Garage colour shiny black          | <i>L35</i>                      |  |
|   | Shelter Garage colour shiny black          | L250                            |  |
|   | Shelter Garage colour shiny black          |                                 |  |
|   | Shelter Garage colour shiny black          | <b>4.0</b><br><b>4.36</b> elite |  |