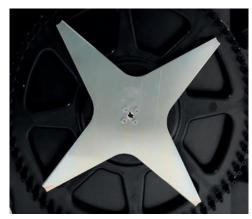

#### **GREEN**line

Keypad & LED

4 point star blade

Spike wheel

Shelter garage shiny black

Shelter garage carbon look