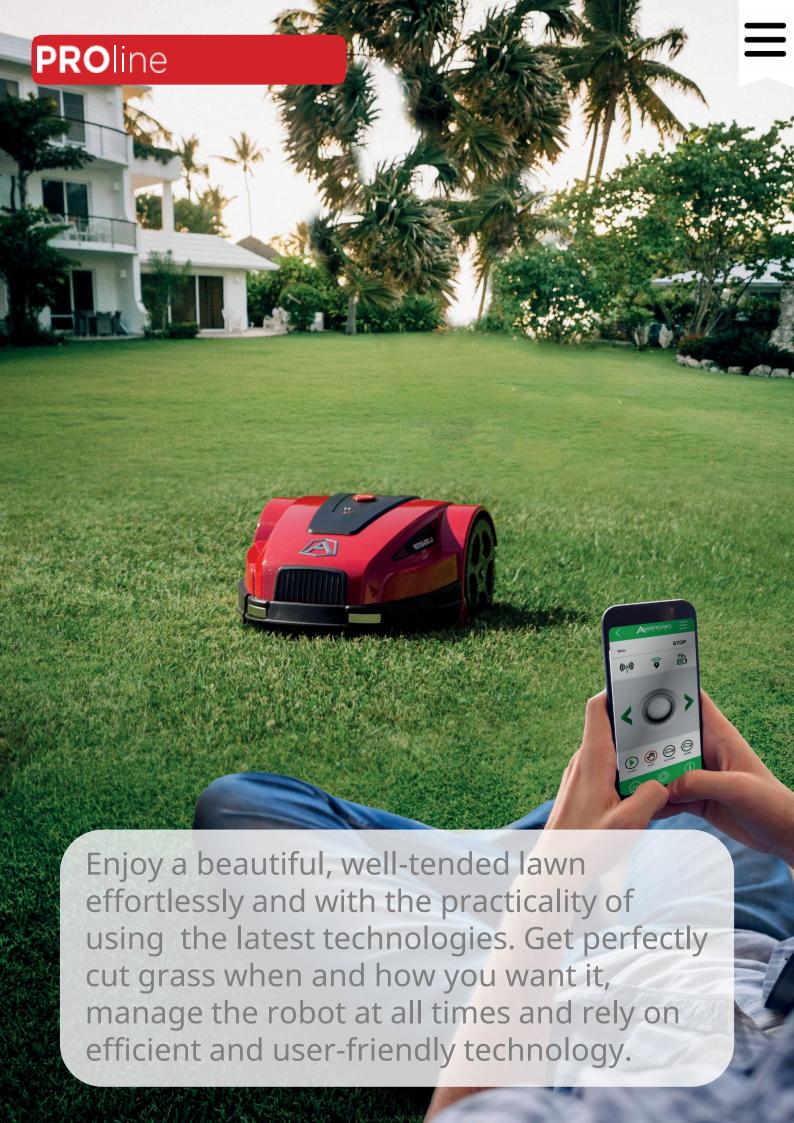

# Technology (\*\*)

AmbrogioRemote APP

Infinity System

Voice Control

THE ROBOTIC LAWNMOWER

# Ambrogio Remote APP

Graphic restyling

Manual robot control via

Bluetooth

Download manuals