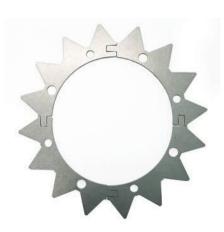

s, brushless motors, powerful batteries and 18 cm blade allow the robot to manage up to 4 separate areas.



Smart Assistant (Elite and Elite S+)



Next generation processors



**Bluetooth & GSM** 



**ZCS Connect** 



**Keypad & LED** 

#### TWENTY deluxe

#### **NEXT**line



Keypad command s



18 cm blade



Flex rubber rear wheels



Shelter garage shiny black



Amico





A simple and reliable robot that can adapt to changes. Its flexible yet solid and safe structure enables the installation of three different types of Power Units, to manage areas from 1,000 sqm to 2,200 sqm.















Next generation processors App Bluetooth Smart batteries

Rubber wheels Keypad &

Jointed

ZGS Selfcleaning

## **4.□** basic

**NEXT**line







25 cm blade



Double tyred rubber wheel





Spike wheel



Shelter garage shiny black





The robot combines the caracteristics of flexibility and modularity with 4.0 technological innovation. It can be combined with the Medium, Premium and Extra Premium Power Units ranging between 2,200 sqm and 3,500 sqm. The Extra Premium kit makes it possible to equip the robot with the inductive recharge device.





Next generation Bluetooth processors & GSM







Smart batteries













**SDM** Cutting

## **Ч.**□ elite

**NEXT**line



Touchscreen display



6 cutter



Inductive charging





Shelter garage shiny black





The powerful battery and the 36 cm blade of Ambrogio 4.36 Elite model allow it to handle large areas. With the Ultra Premium Power Unit, the robot is able to work for over 4 hours.





Smart
Assistant

Next gene