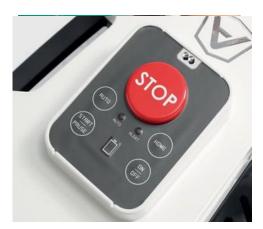

Keypad commands

Blade and ZGS Sensor

Bumper and obstacle sensor

Amico

7,5 Ah litio-ioni - 7,5 Ah lithium-ion

Simple, no installation, designed for small green areas. The robot's ease of use also allows it to be put into service immediately and transported across multiple areas and different gardens.

Keypad commands

Blade and ZGS Sensor

Bumper and obstacle sensor

Amico

It is perfect for those who want a simple robot, without renouncing high technology locked up in only 42 cm and no more than 7 kg.

High efficiency brushless