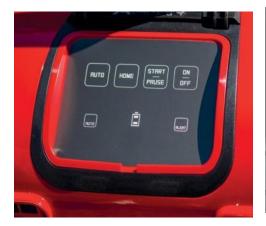

#### **PRO**line

Touchscreen Display

4 point star blade

Flex rubber rear wheel

Spike wheel

Shelter garage shiny black

Continuous cutting\*

DISPLAY

#### **PRO**line

Touchscreen Display

4 point star blade

4 point star blade

Spike wheel

Shelter garage shiny black

It can work for seven consecutive hours, while maintaining high mowing performance. The touchscreen display makes programming simple and intuitive