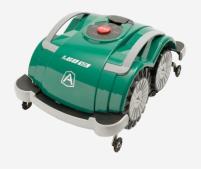

ELITE P **200** m<sup>2</sup>/sqm

5 Ah litio-ioni - 5 Ah lithium-ion

Simple, no installation, designed for small green areas. The robot's ease of use also allows it to be put into service immediately and transported across multiple areas and different gardens.

New brushless motor, new motherboard and keyboard restyling

Lightweight and portable Slopes up to 50%

Four wheel drive

Eco Mode Sensor

Bluetooth Receiver

**ZGS Sensor** 

GREENline

Charging Point