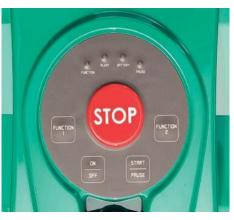

Keypad commands

Blade and ZGS Sensor

Bumper and obstacle sensor

Amico

It is perfect for those who want a simple robot, without renouncing high technology locked up in only 42 cm and no more than 7 kg.

High efficiency brushless

Manage up to 4 separateareas

Keypad & LED

Eco Mode Sensor

Bluetooth Receiver

GREENline

Keypad commands

18 cm blade

Flex rubber rear wheels