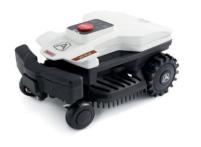

#### **NEXT**line

Keypad command s

18 cm blade

Flex rubber rear wheels

Shelter garage shiny black

Amico

A simple and reliable robot that can adapt to changes. Its flexible yet solid and safe structure enables the installation of three different types of Power Units, to manage areas from 1,000 sqm to 2,200 sqm.

## **4.□** basic

**NEXT**line

25 cm blade

Double tyred rubber wheel

Spike wheel

Shelter garage shiny black

The robot combines the caracteristics of flexibility and modularity with 4.0 technological innovation. It can be combined with the Medium, Premium and Extra Premium Power Units ranging between 2,200 sqm and 3,500 sqm. The Extra Premium kit makes it possible to equip the robot with the inductive recharge device.