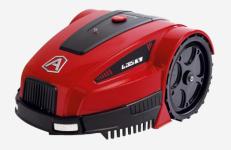

accessories

ZCS Special Contents

At any time you can return to the main menu by clicking on the hamburger button

The **GREEN** line was designed to allow you to benefit from all the advantages offered by Ambrogio's simple and innovative technology. The four models of the line, all with brushless motors, ensure excellent cutting and nutrition of the turf, resulting in a greener, lusher, and healthier lawn in a completely eco-friendly way. The models are very compact for small gardens and have the ability to hand the most difficult slopes and up to 4

#### Green Line

- •200 mq
- •Slopes up to 50%
- •Bluetooth Receiver+APP

- •400mq
- •Slopes up to 50%
- •Bluetooth Receiver+APP

- •600 mq
- •Manage up to 4 separate areas
- •Bluetooth Receiver+APP

- •800 mq
- •Manage up to 4 separate areas
- •Bluetooth Receiver+APP