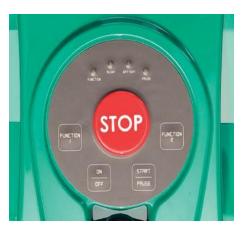

Manage up to 4 separateareas

Keypad & LED

Eco Mode Sensor

Bluetooth Receiver

GREENline

Keypad commands

18 cm blade

Flex rubber rear wheels

Recharging base cover

Amico

Created to cut small, but complex gardens with narrow and tight maneuvering spaces.

18 cm blade

High efficiency brushless

Manage up to 4 separateareas

Keypad & LED

Eco Mode Sensor