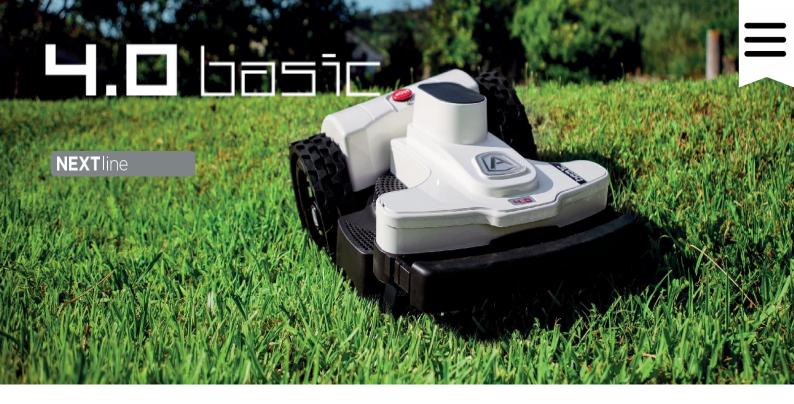

### **4.□** basic

- •2.200 mq
  •Perfect
  management of
  uneven terrains
  up to 4 separate
  areas
- •Bluetooth Receiver+APP

## **4.□** basic

**NEXT**line

25 cm blade

Double tyred rubber wheel

Spike wheel

Shelter garage shiny black

The robot combines the caracteristics of flexibility and modularity with 4.0 technological innovation. It can be combined with the Medium, Premium and Extra Premium Power Units ranging between 2,200 sqm and 3,500 sqm. The Extra Premium kit makes it possible to equip the robot with the inductive recharge device.