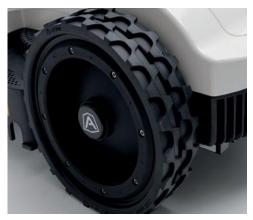

Manage up to 4 separateareas

Keypad & LED

Eco Mode Sensor

Bluetooth Receiver

GREENline

Keypad commands

18 cm blade

Flex rubber rear wheels

Recharging base cover

Amico

Created to cut small, but complex gardens with narrow and tight maneuvering spaces.

18 cm blade

High efficiency brushless

Manage up to 4 separateareas

Keypad & LED

Eco Mode Sensor