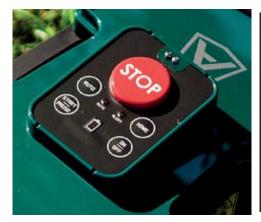

Keypad commands

Blade and ZGS Sensor

Bumper and obstacle sensor

Amico

7,5 Ah litio-ioni - 7,5 Ah lithium-ion

Simple, no installation, designed for small green areas. The robot's ease of use also allows it to be put into service immediately and transported across multiple areas and different gardens.

Keypad commands

Blade and ZGS Sensor

Bumper and obstacle sensor

Amico

It is perfect for those who want a simple robot, without renouncing high technology locked up in only 42 cm and no more than 7 kg.

High efficiency brushless