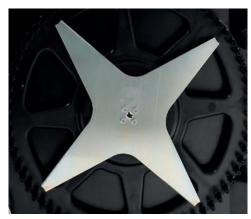

#### **GREEN**line

Keypad & LED

4 point star blade

Spike wheel

Shelter garage shiny black

Shelter garage carbon look