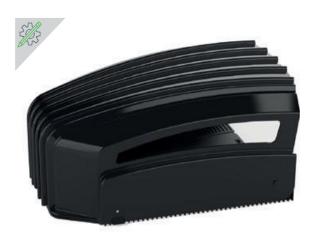

# Recharging base cover

| ' |                                            |                                 |  |
|---|--------------------------------------------|---------------------------------|--|
|   | Shelter Garage colour shiny black          | TUENTY                          |  |
|   | Shelter Garage colour<br>black carbon look | <i>L36 L35</i>                  |  |
|   | Shelter Garage colour shiny black          | <i>L35</i>                      |  |
|   | Shelter Garage colour shiny black          | L250                            |  |
|   | Shelter Garage colour shiny black          |                                 |  |
|   | Shelter Garage colour shiny black          | <b>4.0</b><br><b>4.36</b> elite |  |