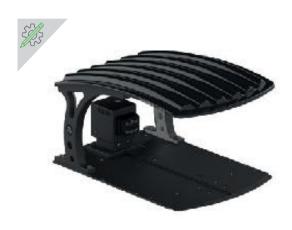

# Recharging base cover

| ' |                                            |                                 |  |
|---|--------------------------------------------|---------------------------------|--|
|   | Shelter Garage colour shiny black          | TUENTY                          |  |
|   | Shelter Garage colour<br>black carbon look | <i>L36 L35</i>                  |  |
|   | Shelter Garage colour shiny black          | <i>L35</i>                      |  |
|   | Shelter Garage colour shiny black          | L250                            |  |
|   | Shelter Garage colour shiny black          |                                 |  |
|   | Shelter Garage colour shiny black          | <b>4.0</b><br><b>4.36</b> elite |  |