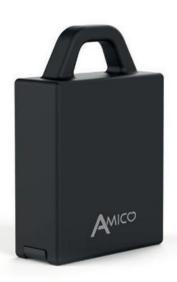

# Ambrogio is a friend to all animals and respects their need for space.

AMICO is the new technology bearing the ZCS logo that ensures the safe operation of Ambrogio robot near animals wearing an AMICO, until the automatic shutdown of the blade. A micro device to be put on an average/large-sized pets's collar, or on its back, as in the case of a tortoise. The AMICO tag communicates with Ambrogio robot as it approaches any animal with the tag.

AMICO is harmless and safe.