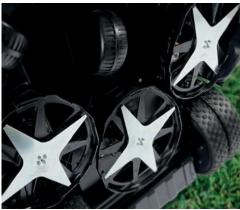

#### **GREEN**line

Keypad & LED

4 point star blade

Spike wheel

Shelter garage shiny black

Shelter garage carbon look

Flex rubber rear wheel

High efficiency brushless motors

Manage up to 8 separateareas

**ZCS Connect** 

SDM Cutting System Bluetooth Receiver

**PRO**line

Keypad & Led

4 point star blade

Flex rubber rear wheel

High efficiency brushless motors

Manage up to 8 separateareas

**ZCS Connect** 

SDM Cutting System Bluetooth Receiver

PRO

Keypad & Led

4 point star blade

#### **PRO**line

Touchscreen Display

4 point star blade

Flex rubber rear wheel

Spike wheel

Shelter garage shiny black

Continuous cutting\*

DISPLAY

Flex rubber rear wheel

High efficiency brushless motors

Manage up to 8 separateareas

Slopes up to 45

SDM Cutting System Patented Front Wheels

**PRO**line

Touchscreen Display

4 point star blade

#### **PRO**line

Touchscreen Display

4 point star blade

4 point star blade

Spike wheel

Shelter garage shiny black

It can work for seven consecutive hours, while maintaining high mowing performance. The touchscreen display makes programming simple and intuitive

Flex rear wheel

High efficiency brushless motors

Manage up to 8 separateareas

Slopes up to 45

SDM Cutting System Powerful lithiumion batteries

**PRO**line

Touchscreen Display

4 point star blade