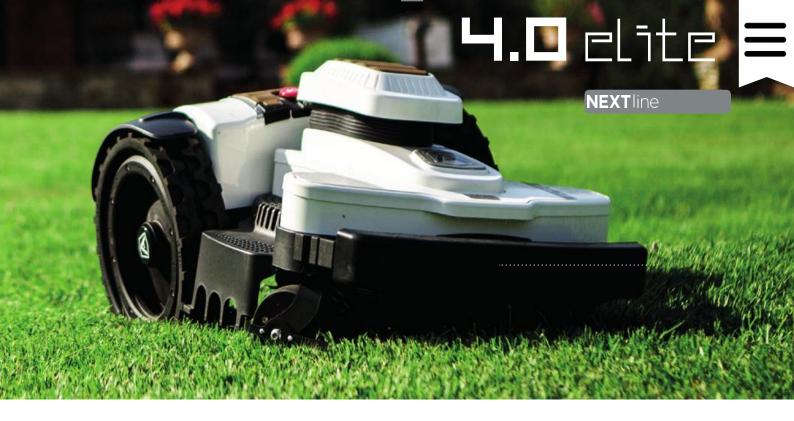

## **Ч.**□ elite

**NEXT**line

Touchscreen display

6 cutter

Inductive charging

Shelter garage shiny black

The powerful battery and the 36 cm blade of Ambrogio 4.36 Elite model allow it to handle large areas. With the Ultra Premium Power Unit, the robot is able to work for over 4 hours.

Smart
Assistant

Next generation
Processors

Bluetooth
& GSM

Smart batteries

#### **4.36** elite

#### **NEXT**line

Touchscreen display

4 point star blade

Triple rubber wheel

Shelter garage shiny black