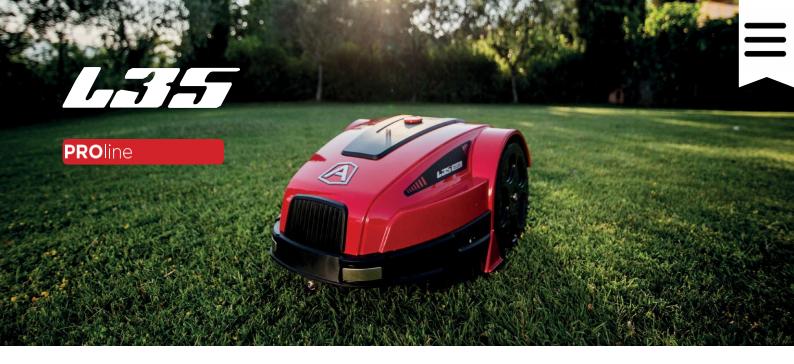

5 Ah litio-ioni Taglio consecutivo\* 5 Ah lithium-ion Continuous cutting\* Giardino libero Free Garden Time

The two models from the L35 line include a high degree of innovation. The brushless motors, advanced cutting systems and the flex rubber wheel allow the robot to mow and maintain complex areas up to 1,200 sqm.

Flex rubber rear wheel

High efficiency brushless motors

Manage up to 8 separateareas

**ZCS Connect** 

SDM Cutting System Bluetooth Receiver

**PRO**line

Keypad & Led

4 point star blade