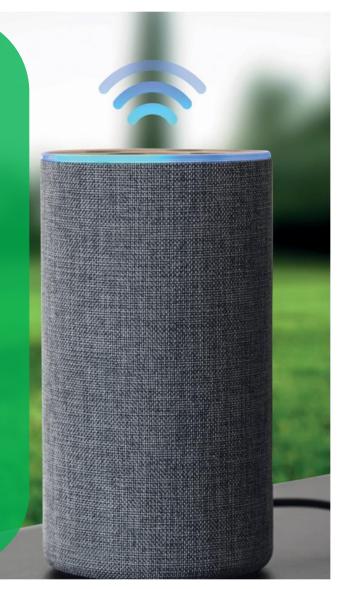

#### Voice Control

# Ambrogio robot speaks the language of the future!

The models equipped with ZCS Connect are able to communicate with the most popular voice assistants (Apple's Siri, Google Home and Amazon's Alexa). The function allows you to control the robot with simple voice commands, without using an APP or a display, but remotely, via a simple internet connection.